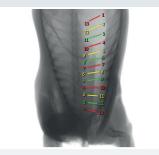

### BETTER PRODUCTION MANAGEMENT

The X-Ray Primal System creates a 3D map of the bones within the carcass. This is used to guide the primal cutter with an accuracy far greater than human capabilities. The x-ray data is also provided to all downstream boning room modules.

The X-Ray System provides the correct height and angle measurements for each cut. This provides a precise cut location at the correct angle. The dual rotating knife blades ensure a cleaner accurate cut.