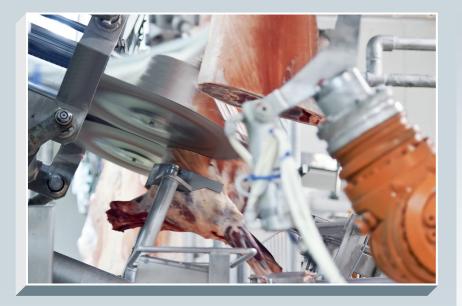

The powered circular knife system reduces contamination and yield loss caused by bandsaws.

• CUT ACCURACY

Cut accuracy improvement for the primal cut gives more weight in loin and rack product for every carcass processed.

### SCALLOP CUTTING

The unique dual circular knife design allows the system to make an inverted cut close to the aitch bone, adding an average of 40 grams more loin.

The X-Ray System provides the correct height and angle measurements for each cut. This provides a precise cut location at the correct angle. The dual rotating knife blades ensure a cleaner accurate cut.