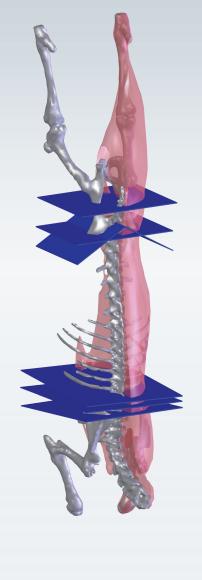

### BETTER PRODUCTION MANAGEMENT

The X-Ray Primal System creates a 3D map of the bones within the carcass. This is used to guide the primal cutter with an accuracy far greater than human capabilities. The x-ray data is also provided to all downstream boning room modules.

The X-Ray System provides the correct height and angle measurements for each cut. This provides a precise cut location at the correct angle. The dual rotating knife blades ensure a cleaner accurate cut.