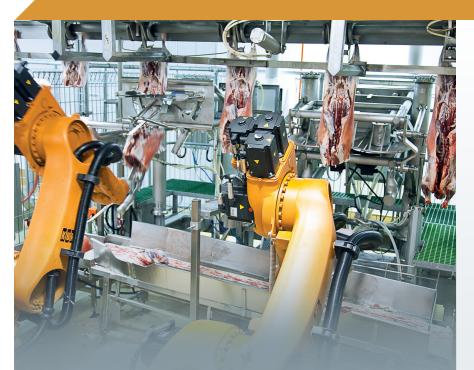

### **X-RAY PRIMAL SYSTEM**

The X-Ray Primal System automates the cutting of lamb primals. The system delivers highly accurate, clean primal cuts superior to anything produced by a human operator.

### BETTER PRODUCTION MANAGEMENT

The X-Ray Primal System creates a 3D map of the bones within the carcass. This is used to guide the primal cutter with an accuracy far greater than human capabilities. The x-ray data is also provided to all downstream boning room modules.