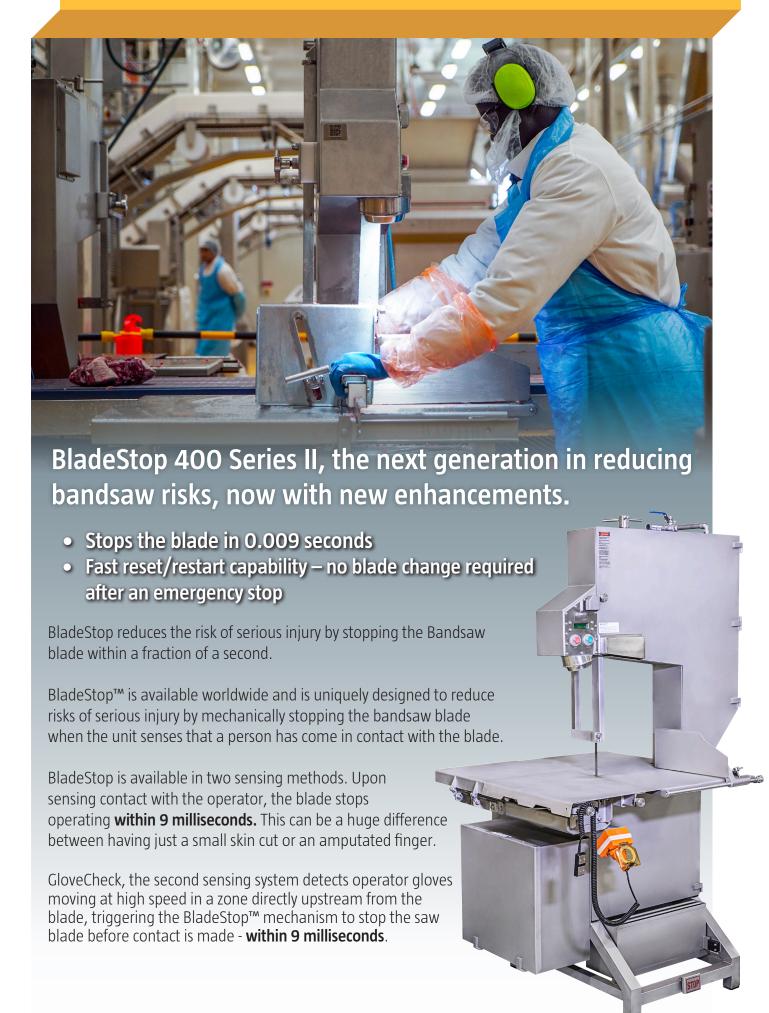

## **FEATURES:**

- Stops the blade in 0.009 seconds
- Heavy duty industrial high speed bandsaw
- No bending of the blade, no blade changing required

## **BENEFITS:**

- Reduce production time lost due to injuries
- Greatly reduce worker's compensation cost
- Reduce insurance premiums
- Reduce operator turnover and training costs
- Promote positive OH&S related to bandsaw operation
- Reduce product spoilage
- Improve personnel morale; happy and motivated workers
- Improve company's image as an attractive workplace

STOPS THE BLADE IN O.009 SECONDS

NO BENDING OF THE BLADE - NO BLADE CHANGE REQUIRED

| Options               |   |
|-----------------------|---|
| Sliding table         |   |
| Pneumatic Blade Guare | t |
| LH/RH configuration   |   |
| Last Slice Device     |   |
| Glovecheck            |   |