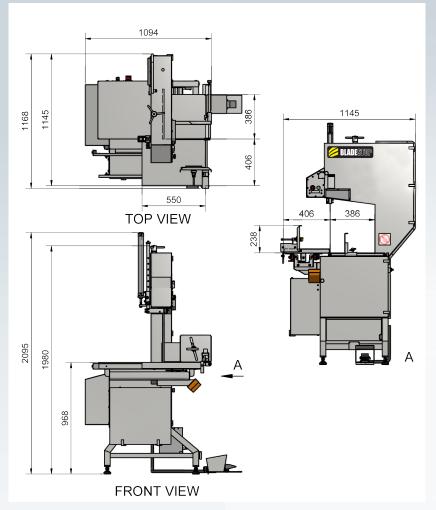

| Dimensions<br>(standard) |                   |
|--------------------------|-------------------|
| Overall height           | 2005mm            |
| Cutting height           | 600mm             |
| Floor area (door closed) | 911mm x<br>1091mm |
| Floor to table<br>height | 970mm             |
| Cutting table dimension  | 911mm x 931mm     |
| Cutting throat<br>height | 420mm             |
| Cutting throat width     | 390mm             |
| Shipping weight          | 400kg             |